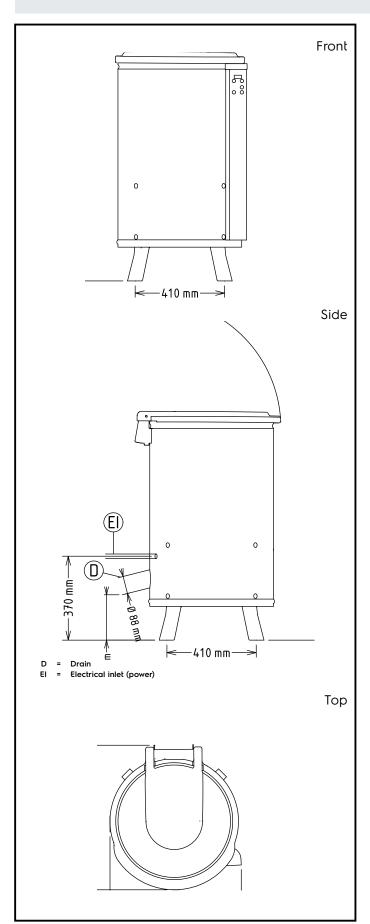

# Spin Dryers Vegetable Dryer, 10 Kg with basket

| Electric                                                                                                       |                                            |
|----------------------------------------------------------------------------------------------------------------|--------------------------------------------|
| Supply voltage:<br>601985 (ELX65-20)<br>Electrical power max.:<br>Total Watts:                                 | 200-240 V/3 ph/60 Hz<br>0.75 kW<br>0.75 kW |
| Capacity:                                                                                                      |                                            |
| Performance (up to):                                                                                           | ISO 9001; ISO 14001 kg/<br>Cycle           |
| Key Information:                                                                                               |                                            |
| Well Capacity: Usable well capacity: Load per cycle - light vegetables:                                        | 65 It<br>65 It<br>18 UNITS OF LETTUCE      |
| Load per cycle - heavy vegetables:                                                                             |                                            |
| External dimensions, Width:<br>External dimensions, Depth:<br>External dimensions, Height:<br>Shipping weight: | 578 mm<br>639 mm<br>1005 mm<br>68 kg       |